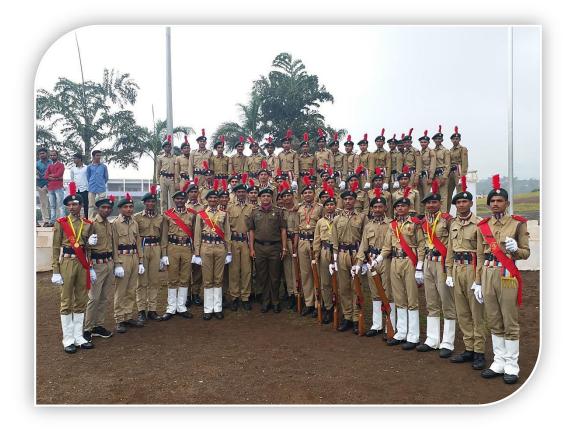

nclusion of the parade the meritorious cadets, Volunteers and Sportsman were felicitated by the authorities of the institute.

- 3. Duration: 1day.
- 4. Place: GTP College, Nandurbar
- 5. Inaugurator/Chief Guest: Chairman, NTVS, Nandurbar.
- 6. Attendees: 450.
- 7. Particular activity: NCC Parade and Flag hoisting for the institute.
- 8. Social inclusion/alliance: The programme was really an inspiring for students, staff and authorities of the institute.
- 9. Message to society: Patriotic songs and Parade of Cadets leads to pride of India for the present citizens, staff and students.
- 10. Concluding Remarks: Over all organisation makes impression of india's integrity.





V. S. Shrivastava (Prof. Dr. Principal PRINCIPAL LPatil Arts, Commerce & Science College NANDURBAR - 425 412 (M S.)







|          |                            | ALLE | NDANCE              |            |             |
|----------|----------------------------|------|---------------------|------------|-------------|
| SR NO    | REG.NO.<br>SENIOR DIVISION | RANK | NAME OF CADET       | FATHER     |             |
|          | MH/SD/A/18/406493          | CDT  | Ahire Khandu        | Dagadu     | Demale      |
| 2        | MH/SD/A/18/406494          | CDT  | Mali Mohan          | Bhavarao   | Manat       |
| 3        | MH/SD/A/18/406495          | CDT  | Patil Mahesh        | Manohar    | Past        |
| 4        | MH/SD/A/18/406496          | CDT  | Patil Pavba         | Kailas     | Pavapal     |
| 5        | MH/SD/A/18/406497          | CDT  | Chaudhari Akshay    | Manohar    | A           |
| 6