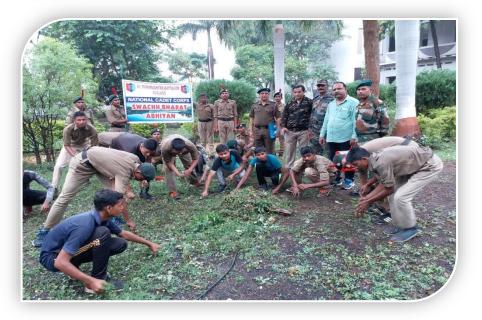

#### 1. Title of Event: Tree Plantation (World Enviornment Day-Week)

2. Introduction of the event: The National Cadet Corps (NCC) unit frequently organises tree plantation on the college campus including Environment Day-week. Mostly every year summer vacation ends on 14 June and 15 June the college commences opening of new academic session. The activity of tree plantation was organised at the auspicious hands of the president of NTVS Hon. Shri. Manojbhaiyya Raghuwanshi in the presence of Principal Dr V. S. Shrivastava, Vice Principal, Dr M. J. Raghuwanshi, NCC officer Lt Vijay Chaudhari, Staff, Students and Cadets. Around 25 plants were planted which includes Neem, Champa, Mogara, Saptaparni etc. The activity is collaborated with NSS Unit as well. The Chairman of the Institute positively responded to such extension activity and asked the authorities to promote the same society for human wellbeing. The trees are taken care by the cadets and Volunteers every week.