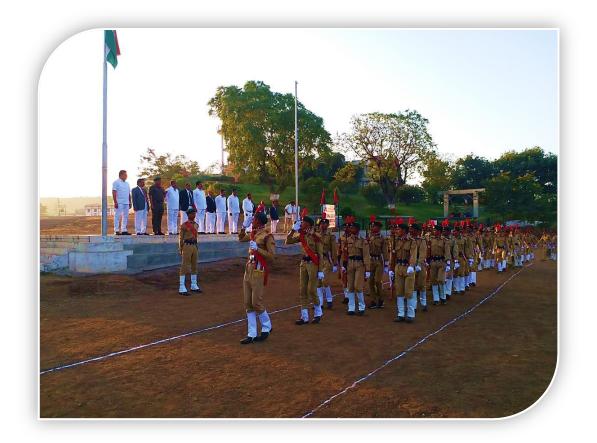

lusion of the parade the meritorious cadets, Volunteers and Sportsman were felicitated by the authorities of the institute.

- 3. Duration: 1day.
- 4. Place: GTP College, Nandurbar
- 5. Inaugurator/Chief Guest: Chairman, NTVS, Nandurbar.
- 6. Attendees: 450.
- 7. Particular activity: NCC Parade and Flag hoisting for the institute.
- 8. Social inclusion/alliance: The programme was really an inspiring for students, staff and authorities of the institute.
- 9. Message to society: Patriotic songs and Parade of Cadets leads to pride of India for the present citizens, staff and students.
- 10. Concluding Remarks: Over all organisation makes impression of india's integrity.





V. S. Shrivastava (Prof. Dr. Principal PRINCIPAL LPatil Arts, Commerce & Science College NANDURBAR - 425 412 (M S.)







|          |                            | ALLE | NDANCE              |            |             |
|----------|----------------------------|------|---------------------|------------|-------------|
| SR NO    | REG.NO.<br>SENIOR DIVISION | RANK | NAME OF CADET       | FATHER     |             |
|          | MH/SD/A/18/406493          | CDT  | Ahire Khandu        | Dagadu     | Demale      |
| 2        | MH/SD/A/18/406494          | CDT  | Mali Mohan          | Bhavarao   | Manat       |
| 3        | MH/SD/A/18/406495          | CDT  | Patil Mahesh        | Manohar    | Past        |
| 4        | MH/SD/A/18/406496          | CDT  | Patil Pavba         | Kailas     | Pavapal     |
| 5        | MH/SD/A/18/406497          | CDT  | Chaudhari Akshay    | Manohar    | A           |
| 6        |