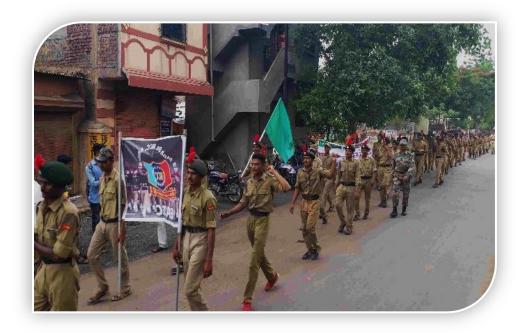

went through main roads of the city and ends at Gandhi Putala Chowk of Nandurbar City.
- 3. Duration : 1 day
- 4. Place : Nandurbar
- 5. **Inaugurator/ Chief Guest:** Shri. Manoj Raghuwanshi, Vice-Chairman, NTVS, Nandurbar.
- 6. Attendees: 250
- 7. Particular activity: Creating Awareness in Locality
- 8. **Social inclusion/alliance:** The rally could reach to society about keeping the city clean and keep diseases away.
- 9. **Message to society:** The importance of the day and its connection with swachhat has been conveyed to society through slogans and banners.
- 10. **Concluding Remarks**: Over all organisation makes impression of key role of NCC in cadets' life.





in S. Shrivastava (Prof. Dr. Principal PRINCIPAL til Arts, Commerce & Science College NANDURBAR - 425 412 (M S.)













|       |                            | ATTE | NDANCE              |            |            |
|-------|----------------------------|------|---------------------|------------|------------|
| SR NO | REG.NO.<br>SENIOR DIVISION | RANK | NAME OF CADET       | FATHER     | SIGN       |
| 1     | MH/SD/A/18/406493          | CDT  | Ahire Khandu        | Dagadu     | BKandle    |
| 2     | MH/SD/A/18/406494          | CDT  | Mali Mohan          | Bhavarao   | MBMOH      |
| 3     | MH/SD/A/18/406495          | CDT  | Patil Mahesh        | Manohar    | Patil      |
| 4     | MH/SD/A/18/406496          | CDT  | Patil Pavba         | Kailas     | Parapati   |
| 5     | MH/SD/A/18/406497          | CDT  | Chaudhari Akshay    | Manohar    | A I        |
| 6     | MH/SD/A/18/406498          | CDT