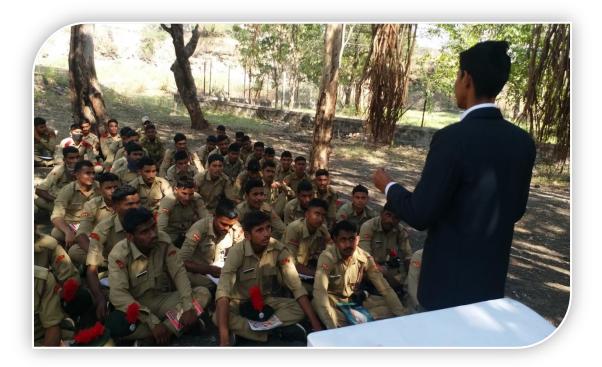

#### 1. Title of Event: Tree Plantation (World Enviornment Day-Week)

2. Introduction of the event: The National Cadet Corps (NCC) unit frequently organises tree plantation on the college campus including Environment Day-week. Mostly every year summer vacation ends on 14 June and 15 June the college commences opening of new academic session. The activity of tree plantation was organised at the auspicious hands of the president of NTVS Hon. Shri. Manojbhaiyya Raghuwanshi in the presence of Principal Dr V. S. Shrivastava, Vice Principal, Dr M. J. Raghuwanshi, NCC officer Lt Vijay Chaudhari, Staff, Students and Cadets. Around 25 plants were planted which includes Neem, Champa, Mogara, Saptaparni etc. The activity is collaborated with NSS Unit as well. The Chairman of the Institute positively responded to such extension activity and asked the authorities to promote the same society for human wellbeing. The trees are taken care by the cadets and Volunteers every week.