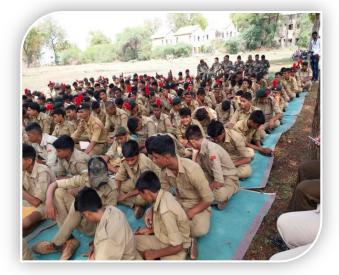

#### 1. Title of Event: Tree Plantation (World Enviornment Day-Week)

2. Introduction of the event: The National Cadet Corps (NCC) unit frequently organises tree plantation on the college campus including Environment Day-week. Mostly every year summer vacation ends on 14 June and 15 June the college commences opening of new academic session. The activity of tree plantation was organised at the auspicious hands of the president of NTVS Hon. Shri. Manojbhaiyya Raghuwanshi in the presence of Principal Dr V. S. Shrivastava, Vice Principal, Dr M. J. Raghuwanshi, NCC officer Lt Vijay Chaudhari, Staff, Students and Cadets. Around 25 plants were planted which includes Neem, Champa, Mogara, Saptaparni etc. The activity is collaborated with NSS Unit as well. The Chairman of the Institute positively responded to such extension activity and asked the authorities to promote the same society for human wellbeing. The trees are taken care by the cadets and Volunteers every week.

#### 3. Duration: One Day.

- 4. Place: G. T. Patil Arts, Commerce and Science College Nandurbar.
- 5. Inaugurator/Chief Guest: Hon. Shri. Manojbhaiyya Raghuwanshi and College Administrators
- 6. Attendees: 50
- 7. Particular activity: Tree Plantation.
- **8. Social inclusion/alliance:** The host college and the NCC unit.
- 9. Message to society: The Cadets, Staff and other students got aware of importance of Tree plantation and adding beauty to the culture of the college.
- **10.** Concluding Remarks: The plantation is done in a positive note about taking care of trees for long. The cadets were admired and appreciated for the initiation by the administrators.