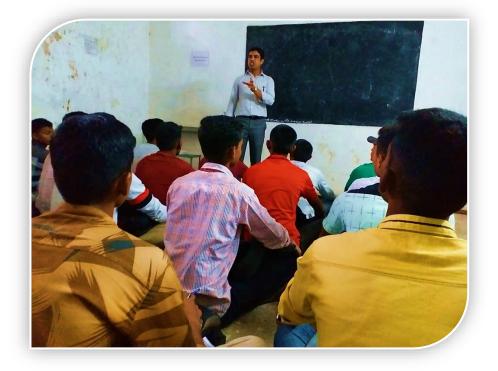

#### 1. Title of Event: Tree Plantation (World Enviornment Day-Week)

2. Introduction of the event: The National Cadet Corps (NCC) unit frequently organises tree plantation on the college campus including Environment Day-week. Mostly every year summer vacation ends on 14 June and 15 June the college commences opening of new academic session. The activity of tree plantation was organised at the auspicious hands of the president of NTVS Hon. Shri. Manojbhaiyya Raghuwanshi in the presence of Principal Dr V. S. Shrivastava, Vice Principal, Dr M. J. Raghuwanshi, NCC officer Lt Vijay Chaudhari, Staff, Students and Cadets. Around 25 plants were planted which includes Neem, Champa, Mogara, Saptaparni etc. The activity is collaborated with NSS Unit as well. The Chairman of the Institute positively responded to such extension activity and asked the authorities to promote the same society for human wellbeing. The trees are taken care by the cadets and Volunteers every week.