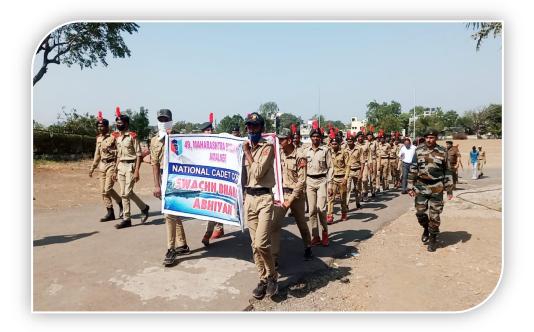

#### 1. Title of Event: Tree Plantation (World Enviornment Day-Week)

2. Introduction of the event: The National Cadet Corps (NCC) unit frequently organises tree plantation on the college campus including Environment Day-week. Mostly every year summer vacation ends on 14 June and 15 June the college commences opening of new academic session. The activity of tree plantation was organised at the auspicious hands of the president of NTVS Hon. Shri. Manojbhaiyya Raghuwanshi in the presence of Principal Dr V. S. Shrivastava, Vice Principal, Dr M. J. Raghuwanshi, NCC officer Lt Vijay Chaudhari, Staff, Students and Cadets. Around 25 plants were planted which includes Neem, Champa, Mogara, Saptaparni etc. The activity is collaborated with NSS Unit as well. The Chairman of the Institute positively responded to such extension activity and asked the authorities to promote the same society for human wellbeing. The trees are taken care by the cadets and Volunteers every week.

#### 3. Duration: One Day.

- 4. Place: G. T. Patil Arts, Commerce and Science College Nandurbar.
- 5. Inaugurator/Chief Guest: Hon. Shri. Manojbhaiyya Raghuwanshi and College Administrators
- 6. Attendees: 50
- 7. Particular activity: Tree Plantation.
- **8. Social inclusion/alliance:** The host college and the NCC unit.
- 9. Message to society: The Cadets, Staff and other students got aware of importance of Tree plantation and adding beauty to the culture of the college.
- **10.** Concluding Remarks: The plantation is done in a positive note about taking care of trees for long. The cadets were admired and appreciated for the initiation by the administrators.