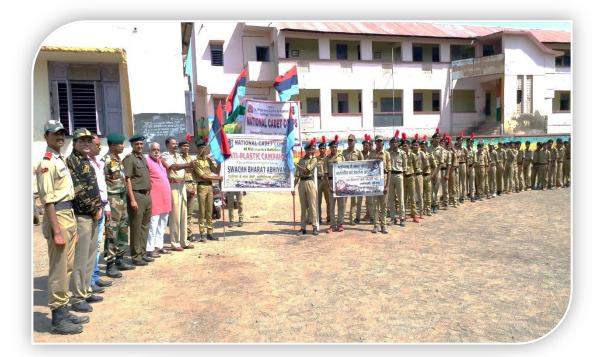

#### 1. Title of Event: Tree Plantation (World Enviornment Day-Week)

2. Introduction of the event: The National Cadet Corps (NCC) unit frequently organises tree plantation on the college campus including Environment Day-week. Mostly every year summer vacation ends on 14 June and 15 June the college commences opening of new academic session. The activity of tree plantation was organised at the auspicious hands of the president of NTVS Hon. Shri. Manojbhaiyya Raghuwanshi in the presence of Principal Dr V. S. Shrivastava, Vice Principal, Dr M. J. Raghuwanshi, NCC officer Lt Vijay Chaudhari, Staff, Students and Cadets. Around 25 plants were planted which includes Neem, Champa, Mogara, Saptaparni etc. The activity is collaborated with NSS Unit as well. The Chairman of the Institute positively responded to such extension activity and asked the authorities to promote the same society for human wellbeing. The trees are taken care by the cadets and Volunteers every week.

#### 3. Duration: One Day.

- 4. Place: G. T. Patil Arts, Commerce and Science College Nandurbar.
- 5. Inaugurator/Chief Guest: Hon. Shri. Manojbhaiyya Raghuwanshi and College Administrators
- 6. Attendees: 50
- 7. Particular activity: Tree Plantation.
- **8. Social inclusion/alliance:** The host college and the NCC unit.
- 9. Message to society: The Cadets, Staff and other students got aware of importance of Tree plantation and adding beauty to the culture of the college.
- **10.** Concluding Remarks: The plantation is done in a positive note about taking care of trees for long. The cadets were admired and appreciated for the initiation by the administrators.