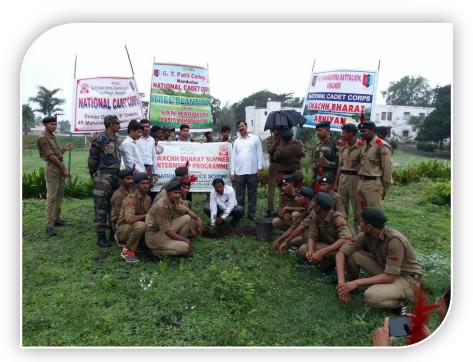

#### 1. Title of Event: Tree Plantation (World Enviornment Day-Week)

2. Introduction of the event: The National Cadet Corps (NCC) unit frequently organises tree plantation on the college campus including Environment Day-week. Mostly every year summer vacation ends on 14 June and 15 June the college commences opening of new academic session. The activity of tree plantation was organised at the auspicious hands of the president of NTVS Hon. Shri. Manojbhaiyya Raghuwanshi in the presence of Principal Dr V. S. Shrivastava, Vice Principal, Dr M. J. Raghuwanshi, NCC officer Lt Vijay Chaudhari, Staff, Students and Cadets. Around 25 plants were planted which includes Neem, Champa, Mogara, Saptaparni etc. The activity is collaborated with NSS Unit as well. The Chairman of the Institute positively responded to such extension activity and asked the authorities to promote the same society for human wellbeing. The trees are taken care by the cadets and Volunteers every week.