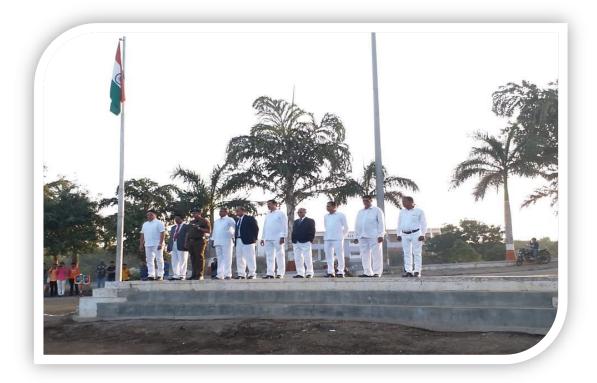

#### 1. Title of Event: Tree Plantation (World Enviornment Day-Week)

2. Introduction of the event: The National Cadet Corps (NCC) unit frequently organises tree plantation on the college campus including Environment Day-week. Mostly every year summer vacation ends on 14 June and 15 June the college commences opening of new academic session. The activity of tree plantation was organised at the auspicious hands of the president of NTVS Hon. Shri. Manojbhaiyya Raghuwanshi in the presence of Principal Dr V. S. Shrivastava, Vice Principal, Dr M. J. Raghuwanshi, NCC officer Lt Vijay Chaudhari, Staff, Students and Cadets. Around 25 plants were planted which includes Neem, Champa, Mogara, Saptaparni etc. The activity is collaborated with NSS Unit as well. The Chairman of the Institute positively responded to such extension activity and asked the authorities to promote the same society for human wellbeing. The trees are taken care by the cadets and Volunteers every week.

#### 3. Duration: One Day.

- 4. Place: G. T. Patil Arts, Commerce and Science College Nandurbar.
- 5. Inaugurator/Chief Guest: Hon. Shri. Manojbhaiyya Raghuwanshi and College Administrators
- 6. Attendees: 50
- 7. Particular activity: Tree Plantation.
- **8. Social inclusion/alliance:** The host college and the NCC unit.
- 9. Message to society: The Cadets, Staff and other students got aware of importance of Tree plantation and adding beauty to the culture of the college.
- **10.** Concluding Remarks: The plantation is done in a positive note about taking care of trees for long. The cadets were admired and appreciated for the initiation by the administrators.