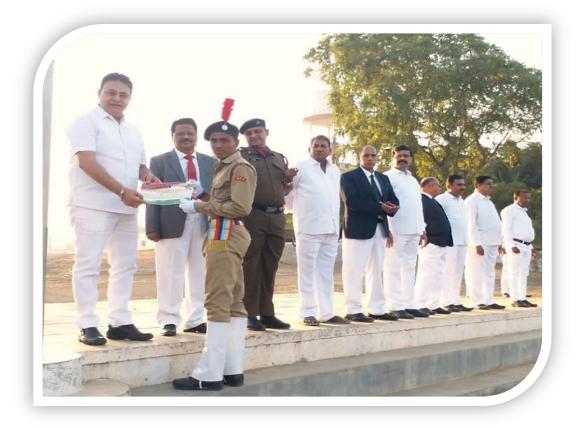

#### 1. Title of Event: Tree Plantation (World Enviornment Day-Week)

2. Introduction of the event: The National Cadet Corps (NCC) unit frequently organises tree plantation on the college campus including Environment Day-week. Mostly every year summer vacation ends on 14 June and 15 June the college commences opening of new academic session. The activity of tree plantation was organised at the auspicious hands of the president of NTVS Hon. Shri. Manojbhaiyya Raghuwanshi in the presence of Principal Dr V. S. Shrivastava, Vice Principal, Dr M. J. Raghuwanshi, NCC officer Lt Vijay Chaudhari, Staff, Students and Cadets. Around 25 plants were planted which includes Neem, Champa, Mogara, Saptaparni etc. The activity is collaborated with NSS Unit as well. The Chairman of the Institute positively responded to such extension activity and asked the authorities to promote the same society for human wellbeing. The trees are taken care by the cadets and Volunteers every week.