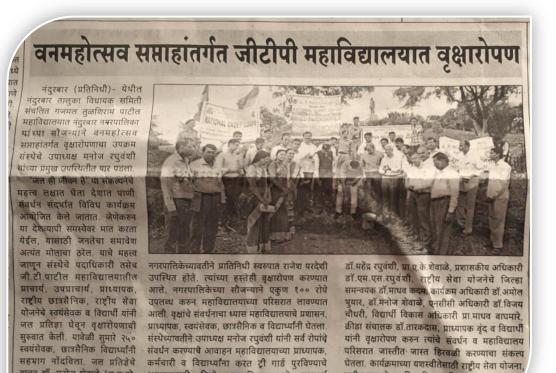

#### 1. Title of Event: Tree Plantation (World Enviornment Day-Week)

2. Introduction of the event: The National Cadet Corps (NCC) unit frequently organises tree plantation on the college campus including Environment Day-week. Mostly every year summer vacation ends on 14 June and 15 June the college commences opening of new academic session. The activity of tree plantation was organised at the auspicious hands of the president of NTVS Hon. Shri. Manojbhaiyya Raghuwanshi in the presence of Principal Dr V. S. Shrivastava, Vice Principal, Dr M. J. Raghuwanshi, NCC officer Lt Vijay Chaudhari, Staff, Students and Cadets. Around 25 plants were planted which includes Neem, Champa, Mogara, Saptaparni etc. The activity is collaborated with NSS Unit as well. The Chairman of the Institute positively responded to such extension activity and asked the authorities to promote the same society for human wellbeing. The trees are taken care by the cadets and Volunteers every week.

#### 3. Duration: One Day.

- 4. Place: G. T. Patil Arts, Commerce and Science College Nandurbar.
- 5. Inaugurator/Chief Guest: Hon. Shri. Manojbhaiyya Raghuwanshi and College Administrators
- 6. Attendees: 50
- 7. Particular activity: Tree Plantation.
- **8. Social inclusion/alliance:** The host college and the NCC unit.
- 9. Message to society: The Cadets, Staff and other students got aware of importance of Tree plantation and adding beauty to the culture of the college.
- **10.** Concluding Remarks: The plantation is done in a positive note about taking care of trees for long. The cadets were admired and appreciated for the initiation by the administrators.

mum V. S. Shrivastava) (Prof. Dr Principal PRINCIPAL G.T.Patil Arts, Commerce & Science College NANDURBAR - 425 412 (M.S.)

आश्वासनही दिले. महाविद्यालयाचे प्राचार्य

डॉ.व्ही.एस.श्रीवास्तव, उपप्राचार्य डॉ.आर.आर.कासारे,

वाचन डॉ. मनोज शेवाळे (रा.स.यो.

ज्यु. डीव्हीजन) यांनी केले. नंदुरबार

राष्ट्रीय छात्र सेना, क्रीडा विभाग, विद्यार्थी कल्याण विभाग

आर्दीनी परिश्रम घेतले.