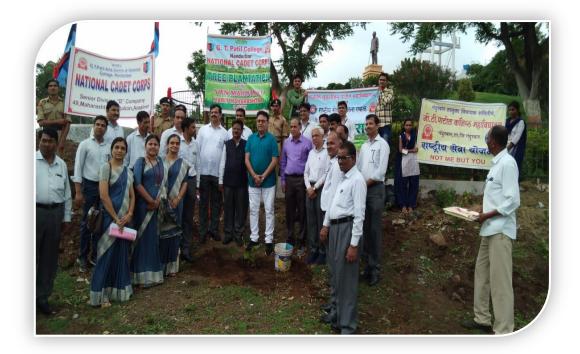

#### 1. Title of Event: Tree Plantation (World Enviornment Day-Week)

2. Introduction of the event: The National Cadet Corps (NCC) unit frequently organises tree plantation on the college campus including Environment Day-week. Mostly every year summer vacation ends on 14 June and 15 June the college commences opening of new academic session. The activity of tree plantation was organised at the auspicious hands of the president of NTVS Hon. Shri. Manojbhaiyya Raghuwanshi in the presence of Principal Dr V. S. Shrivastava, Vice Principal, Dr M. J. Raghuwanshi, NCC officer Lt Vijay Chaudhari, Staff, Students and Cadets. Around 25 plants were planted which includes Neem, Champa, Mogara, Saptaparni etc. The activity is collaborated with NSS Unit as well. The Chairman of the Institute positively responded to such extension activity and asked the authorities to promote the same society for human wellbeing. The trees are taken care by the cadets and Volunteers every week.

#### 3. Duration: One Day.

- 4. Place: G. T. Patil Arts, Commerce and Science College Nandurbar.
- 5. Inaugurator/Chief Guest: Hon. Shri. Manojbhaiyya Raghuwanshi and College Administrators
- 6. Attendees: 50
- 7. Particular activity: Tree Plantation.
- **8. Social inclusion/alliance:** The host college and the NCC unit.
- 9. Message to society: The Cadets, Staff and other students got aware of importance of Tree plantation and adding beauty to the culture of the college.
- **10.** Concluding Remarks: The plantation is done in a positive note about taking care of trees for long. The cadets were admired and appreciated for the initiation by the administrators.