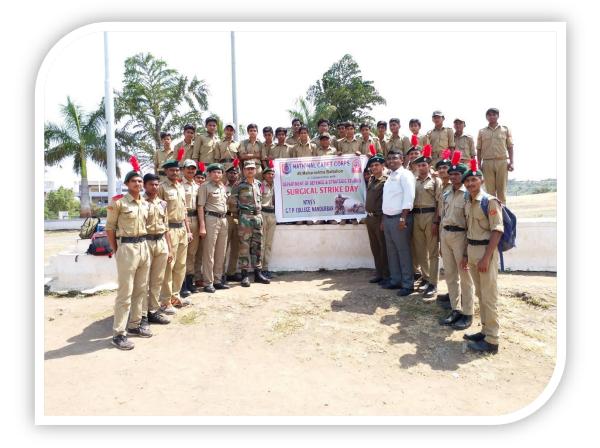

#### 1. Title of Event: Tree Plantation (World Enviornment Day-Week)

2. Introduction of the event: The National Cadet Corps (NCC) unit frequently organises tree plantation on the college campus including Environment Day-week. Mostly every year summer vacation ends on 14 June and 15 June the college commences opening of new academic session. The activity of tree plantation was organised at the auspicious hands of the president of NTVS Hon. Shri. Manojbhaiyya Raghuwanshi in the presence of Principal Dr V. S. Shrivastava, Vice Principal, Dr M. J. Raghuwanshi, NCC officer Lt Vijay Chaudhari, Staff, Students and Cadets. Around 25 plants were planted which includes Neem, Champa, Mogara, Saptaparni etc. The activity is collaborated with NSS Unit as well. The Chairman of the Institute positively responded to such extension activity and asked the authorities to promote the same society for human wellbeing. The trees are taken care by the cadets and Volunteers every week.

#### 3. Duration: One Day.

- 4. Place: G. T. Patil Arts, Commerce and Science College Nandurbar.
- 5. Inaugurator/Chief Guest: Hon. Shri. Manojbhaiyya Raghuwanshi and College Administrators
- 6. Attendees: 50
- 7. Particular activity: Tree Plantation.
- **8. Social inclusion/alliance:** The host college and the NCC unit.
- 9. Message to society: The Cadets, Staff and other students got aware of importance of Tree plantation and adding beauty to the culture of the college.
- **10.** Concluding Remarks: The plantation is done in a positive note about taking care of trees for long. The cadets were admired and appreciated for the initiation by the administrators.