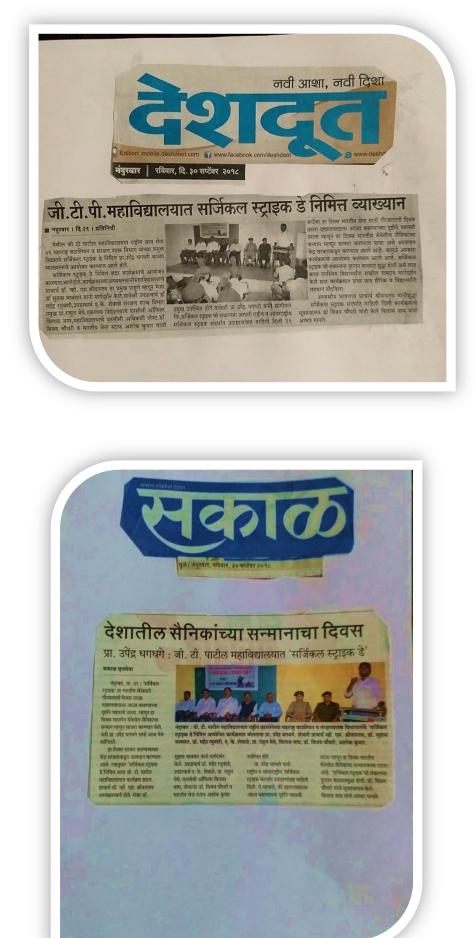

mum V. S. Shrivastava) (Prof. Dr Principal PRINCIPAL G.T.Patil Arts, Commerce & Science College NANDURBAR - 425 412 (M.S.)

आश्वासनही दिले. महाविद्यालयाचे प्राचार्य

डॉ.व्ही.एस.श्रीवास्तव, उपप्राचार्य डॉ.आर.आर.कासारे,

वाचन डॉ. मनोज शेवाळे (रा.स.यो.

ज्यु. डीव्हीजन) यांनी केले. नंदुरबार

राष्ट्रीय छात्र सेना, क्रीडा विभाग, विद्यार्थी कल्याण विभाग

आर्दीनी परिश्रम घेतले.