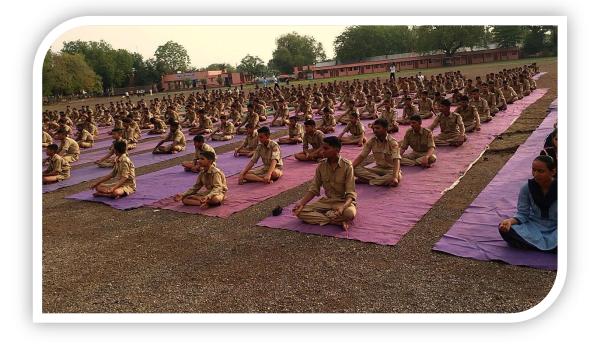

shawasan, anolam, vinolam, shirshasam all the important asanas.
- 8. Social inclusion/alliance: The activity revitalised participants from different organisation and citizens of neighbouring locality which enhanced the scope of the activity.
- 9. Message to society: Thought the celebration is for one day, it inspires many beginners to maintain the Yogas in their life which makes a chain of yoga performers that converted into a yoga group. The group every practices on the college ground.
- 10. Concluding Remarks: The organization of the international day of yoga ultimately results in continuation of beginners as converted into a practitioners of Yoga.





S. Shrivastava (Prof. Dr. Principal PRINCIPAL G.T.Patil Arts, Commerce & Science College NANDURBAR - 425 412 (M S.)

Date: 22/06/2018







# GTP COLLEGE, NANDURAR

NCC UNIT 2018 -19 ATTENDANCE

|       |                            | ALLE | NDANCE              |            |             |
|-------|----------------------------|------|---------------------|------------|-------------|
| SR NO | REG.NO.<br>SENIOR DIVISION | RANK | NAME OF CADET       | FATHER     | SIGN        |
|       | MH/SD/A/18/406493          | CDT  | Ahire Khandu        | Dagadu     | Dundle      |
| 1     | MH/SD/A/18/406494          | CDT  | Mali Mohan          | Bhavarao   | Manot       |
| 2     | MH/SD/A/18/406495          | CDT  | Patil Mahesh        | Manohar    | Past        |
| 3     | MH/SD/A/18/406496          | CDT  | Patil Pavba         | Kailas     | Pavapa      |
| 4     | MH/SD/A/18/406497          | CDT  | Chaudhari Akshay    | Manoha