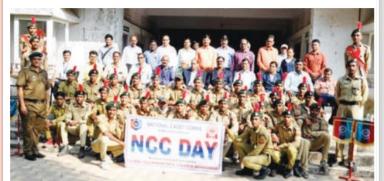

#### Report on Activity- 2018-19

Date: 16/06/2018

#### 1. Title of Event: Tree Plantation (World Enviornment Day-Week)

2. Introduction of the event: The National Cadet Corps (NCC) unit frequently organises tree plantation on the college campus including Environment Day-week. Mostly every year summer vacation ends on 14 June and 15 June the college commences opening of new academic session. The activity of tree plantation was organised at the auspicious hands of the president of NTVS Hon. Shri. Manojbhaiyya Raghuwanshi in the presence of Principal Dr V. S. Shrivastava, Vice Principal, Dr M. J. Raghuwanshi, NCC officer Lt Vijay Chaudhari, Staff, Students and Cadets. Around 25 plants were planted which includes Neem, Champa, Mogara, Saptaparni etc. The activity is collaborated with NSS Unit as well. The Chairman of the Institute positively responded to such extension activity and asked the authorities to promote the same society for human wellbeing. The trees are taken care by the cadets and Volunteers every week.

#### 3. Duration: One Day.

- 4. Place: G. T. Patil Arts, Commerce and Science College Nandurbar.
- 5. Inaugurator/Chief Guest: Hon. Shri. Manojbhaiyya Raghuwanshi and College Administrators
- 6. Attendees: 50
- 7. Particular activity: Tree Plantation.
- **8. Social inclusion/alliance:** The host college and the NCC unit.
- 9. Message to society: The Cadets, Staff and other students got aware of importance of Tree plantation and adding beauty to the culture of the college.
- **10.** Concluding Remarks: The plantation is done in a positive note about taking care of trees for long. The cadets were admired and appreciated for the initiation by the administrators.