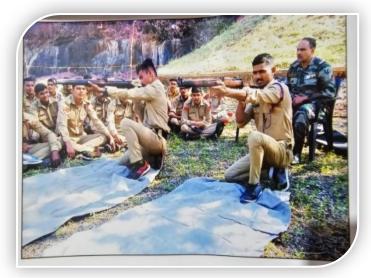

uration: 10 days.

- 4. Place: Amalner, Tal-Dist- Jalgaon.
- 5. Inaugurator/Chief Guest: The Commanding Officer, 48 Maharashtra Battalion, Dhule

#### 6. Attendees: 6

- 7. Particular activity: Practicing Drill and Weapon Training.
- **8. Social inclusion/alliance:** The Camp adjutant guided to have social awareness rally to aware about cleanliness. The experts lecture was organised on hygeinity and Swachhata Abhiyan was organised through the city.
- **9. Message to society:** The new entrants learnt the importance of unity and discipline. They got excited about getting recruited in Indian Army.
- **10. Concluding Remarks:** The cadets from Senior Division took the army entry tips seriously and the junior Division cadets were excited to get weapons in hand to run.







Date: 29/06/2018







1

प्रताप

ालेल्या

लयातही



#### अमळनेर येथे छात्रसेनेचे शिबिर विविध उपक्रम; चारशे जणांनी नोंदवला सहभाग प्रमोद चौधरी (अमळनेर), सेकंड शस्त्रविद्या, कवायत, ड्रील, सकाळ वृत्तसेवा

अमळनेर, ता. २५ : येथील ४० महा. बटालियन छात्रसेनेच्या प्रकरणी प्रशिक्षण शिबिरास नुकतीच सुरवात न्रण्याचे झाली आहे. जळगाव, घुळे, नंदुरबार लकांनी प्रकरणी सहभागी झाले आहेत. यांनी स केली

कमांडंट अधिकारी कर्नल अनिल जैन यांच्या मार्गदर्शनाखाली हे शिबिर सुरू आहे. विद्यार्थ्यांना

नकाशावाचन आदींचे प्रशिक्षण दिले जात आहे. शिबिरादरम्यान योगदिनाचाही कार्यक्रम झाला. छात्र सैनिकांसाठी विविध स्पर्धाही घेण्यात येत आहे. व्यक्तिमत्व येथील सुमारे ४०० छात्रसैनिक विकासाबाबत तज्ञांचे मार्गदर्शन त्यांना दिले जात आहे. कमांडंट डॉ. आर. एस. पार्टील (पारोळा), कॅप्टन उल्हास मोरे (अमळनेर), लेफ्टनंतर विजय चौधरी (नंदुरबार), लेफ्टनंट

ऑफिसर