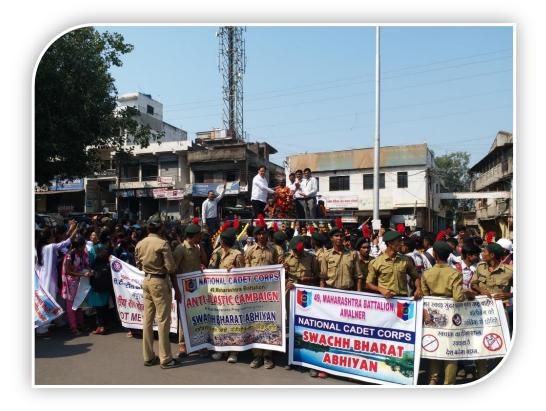

us; it went through main roads of the city and ends at Gandhi Putala Chowk of Nandurbar City.
- 3. Duration : 1 day
- 4. Place : Nandurbar
- 5. **Inaugurator/ Chief Guest:** Shri. Manoj Raghuwanshi, Vice-Chairman, NTVS, Nandurbar.
- 6. Attendees: 250
- 7. Particular activity: Creating Awareness in Locality
- 8. **Social inclusion/alliance:** The rally could reach to society about keeping the city clean and keep diseases away.
- 9. **Message to society:** The importance of the day and its connection with swachhat has been conveyed to society through slogans and banners.
- 10. **Concluding Remarks**: Over all organisation makes impression of key role of NCC in cadets' life.





in S. Shrivastava (Prof. Dr. Principal PRINCIPAL til Arts, Commerce & Science College NANDURBAR - 425 412 (M S.)













|       |                            | ATTE | NDANCE              |            |            |
|-------|----------------------------|------|---------------------|------------|------------|
| SR NO | REG.NO.<br>SENIOR DIVISION | RANK | NAME OF CADET       | FATHER     | SIGN       |
| 1     | MH/SD/A/18/406493          | CDT  | Ahire Khandu        | Dagadu     | BKandle    |
| 2     | MH/SD/A/18/406494          | CDT  | Mali Mohan          | Bhavarao   | MBMOH      |
| 3     | MH/SD/A/18/406495          | CDT  | Patil Mahesh        | Manohar    | Patil      |
| 4     | MH/SD/A/18/406496          | CDT  | Patil Pavba         | Kailas     | Parapati   |
| 5     | MH/SD/A/18/406497          | CDT  | Chaudhari Akshay    | Manohar    | A I        |
| 6     | MH/SD/A/18/406498