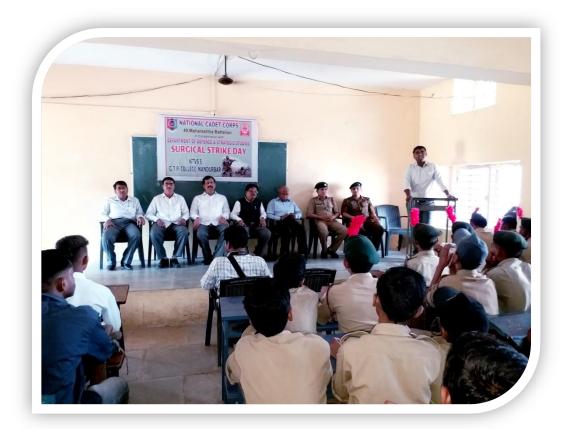

#### 1. Title of Event: Tree Plantation (World Enviornment Day-Week)

2. Introduction of the event: The National Cadet Corps (NCC) unit frequently organises tree plantation on the college campus including Environment Day-week. Mostly every year summer vacation ends on 14 June and 15 June the college commences opening of new academic session. The activity of tree plantation was organised at the auspicious hands of the president of NTVS Hon. Shri. Manojbhaiyya Raghuwanshi in the presence of Principal Dr V. S. Shrivastava, Vice Principal, Dr M. J. Raghuwanshi, NCC officer Lt Vijay Chaudhari, Staff, Students and Cadets. Around 25 plants were planted which includes Neem, Champa, Mogara, Saptaparni etc. The activity is collaborated with NSS Unit as well. The Chairman of the Institute positively responded to such extension activity and asked the authorities to promote the same society for human wellbeing. The trees are taken care by the cadets and Volunteers every week.

#### 3. Duration: One Day.

- 4. Place: G. T. Patil Arts, Commerce and Science College Nandurbar.
- 5. Inaugurator/Chief Guest: Hon. Shri. Manojbhaiyya Raghuwanshi and College Administrators
- 6. Attendees: 50
- 7. Particular activity: Tree Plantation.
- **8. Social inclusion/alliance:** The host college and the NCC unit.
- 9. Message to society: The Cadets, Staff and other students got aware of importance of Tree plantation and adding beauty to the culture of the college.
- **10.** Concluding Remarks: The plantation is done in a positive note about taking care of trees for long. The cadets were admired and appreciated for the initiation by the administrators.