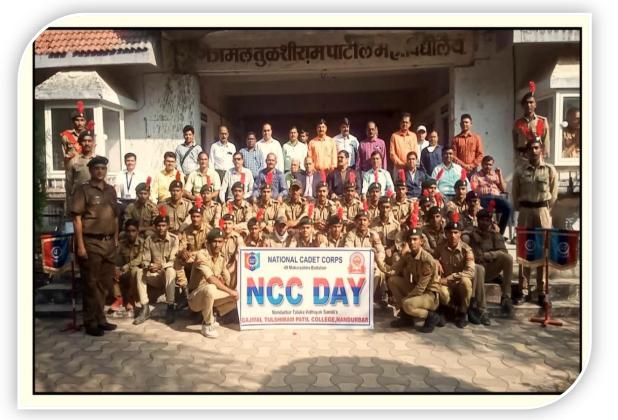

#### Report on Activity- 2018-19

Date: 16/06/2018

#### 1. Title of Event: Tree Plantation (World Enviornment Day-Week)

2. Introduction of the event: The National Cadet Corps (NCC) unit frequently organises tree plantation on the college campus including Environment Day-week. Mostly every year summer vacation ends on 14 June and 15 June the college commences opening of new academic session. The activity of tree plantation was organised at the auspicious hands of the president of NTVS Hon. Shri. Manojbhaiyya Raghuwanshi in the presence of Principal Dr V. S. Shrivastava, Vice Principal, Dr M. J. Raghuwanshi, NCC officer Lt Vijay Chaudhari, Staff, Students and Cadets. Around 25 plants were planted which includes Neem, Champa, Mogara, Saptaparni etc. The activity is collaborated with NSS Unit as well. The Chairman of the Institute positively responded to such extension activity and asked the authorities to promote the same society for human wellbeing. The trees are taken care by the cadets and Volunteers every week.