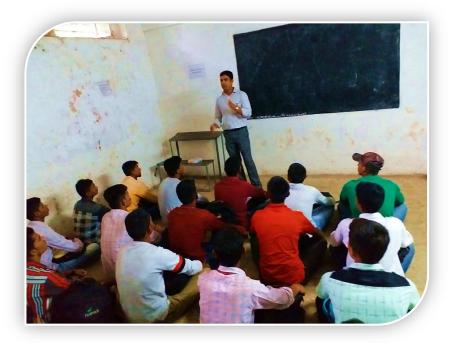

#### 1. Title of Event: Tree Plantation (World Enviornment Day-Week)

2. Introduction of the event: The National Cadet Corps (NCC) unit frequently organises tree plantation on the college campus including Environment Day-week. Mostly every year summer vacation ends on 14 June and 15 June the college commences opening of new academic session. The activity of tree plantation was organised at the auspicious hands of the president of NTVS Hon. Shri. Manojbhaiyya Raghuwanshi in the presence of Principal Dr V. S. Shrivastava, Vice Principal, Dr M. J. Raghuwanshi, NCC officer Lt Vijay Chaudhari, Staff, Students and Cadets. Around 25 plants were planted which includes Neem, Champa, Mogara, Saptaparni etc. The activity is collaborated with NSS Unit as well. The Chairman of the Institute positively responded to such extension activity and asked the authorities to promote the same society for human wellbeing. The trees are taken care by the cadets and Volunteers every week.