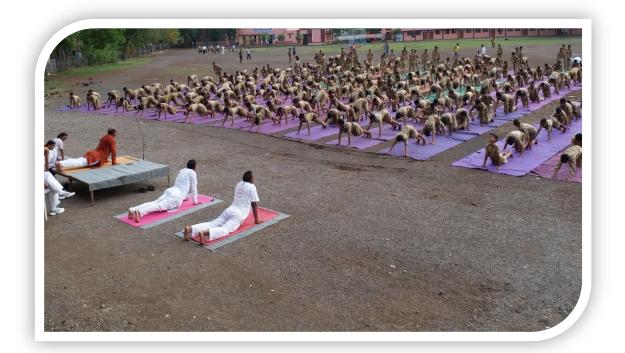

hawasan, anolam, vinolam, shirshasam all the important asanas.
- 8. Social inclusion/alliance: The activity revitalised participants from different organisation and citizens of neighbouring locality which enhanced the scope of the activity.
- 9. Message to society: Thought the celebration is for one day, it inspires many beginners to maintain the Yogas in their life which makes a chain of yoga performers that converted into a yoga group. The group every practices on the college ground.
- 10. Concluding Remarks: The organization of the international day of yoga ultimately results in continuation of beginners as converted into a practitioners of Yoga.





S. Shrivastava (Prof. Dr. Principal PRINCIPAL G.T.Patil Arts, Commerce & Science College NANDURBAR - 425 412 (M S.)

Date: 22/06/2018







# GTP COLLEGE, NANDURAR

NCC UNIT 2018 -19 ATTENDANCE

|       |                            | ALLE | NDANCE              |            |             |
|-------|----------------------------|------|---------------------|------------|-------------|
| SR NO | REG.NO.<br>SENIOR DIVISION | RANK | NAME OF CADET       | FATHER     | SIGN        |
|       | MH/SD/A/18/406493          | CDT  | Ahire Khandu        | Dagadu     | Dundle      |
| 1     | MH/SD/A/18/406494          | CDT  | Mali Mohan          | Bhavarao   | Manot       |
| 2     | MH/SD/A/18/406495          | CDT  | Patil Mahesh        | Manohar    | Past        |
| 3     | MH/SD/A/18/406496          | CDT  | Patil Pavba         | Kailas     | Pavapa      |
| 4     | MH/SD/A/18/406497          | CDT  | Chaudhari Akshay    | Manohar