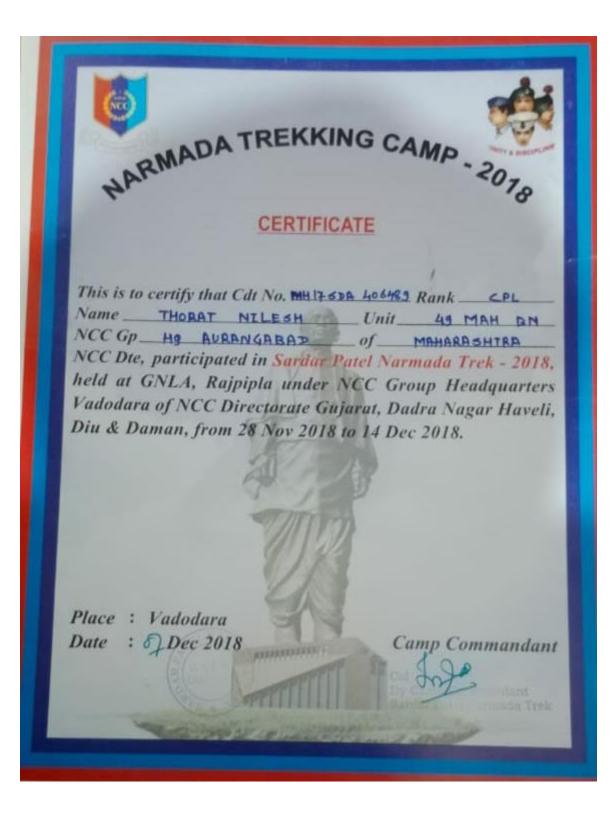

tasted the participating cadets' stamina and adventurous will to adopt situation.

#### 3. Duration: 10 days.

- 4. Place: Rajpipala, Tal-Dist- Narmada, Gujarat.
- **5. Inaugurator/Chief Guest:** The Commanding Officer of the concerned organising Battalion
- 6. Attendees: 01
- 7. Particular activity: participation in adventurous act.
- **8. Social inclusion/alliance:** The camp combines cadets from different states which exchanges views about experience of locality.
- **9. Message to society:** The trekking exposes the cadets with locality and citizens living with natural conditions ready to face emergency situations.
- **10. Concluding Remarks:** The cadets from Senior Division took the army entry tips seriously and the junior Division cadets were excited to get weapons in hand to









# All INDIA TREAK WEF 28 NOV TO 7 DEC 2018 CAMP NCC ACADEMY RAJPIPALA (GUJRAT)

### NOMINAL ROLL

| SR.<br>NO | REGT NO                  | RANK | NAME OF CADET            | INSTITUTE                 | NAME OF NEXT KIN<br>ADDRESS WITH<br>MOBILE NO                                            | VEG/<br>NON VEG | SWIMMER/<br>NON<br>SWIMMER | REMARK   |
|-----------|--------------------------|------|--------------------------|---------------------------|------------------------------------------------------------------------------------------|-----------------|----------------------------|----------|
| 1         | MAH/SD/A/<br>17 / 406489 | LCPL | THORAT NILESH<br>BHIMRAO | GTP COLLEGE,<br>NANDURBAR | THORAT BHIMRAO<br>BHIKA<br>AT POST :WAVAD,<br>TAL. DIST:<br>NANDURBAR<br>MOB: 7218466392 | NO