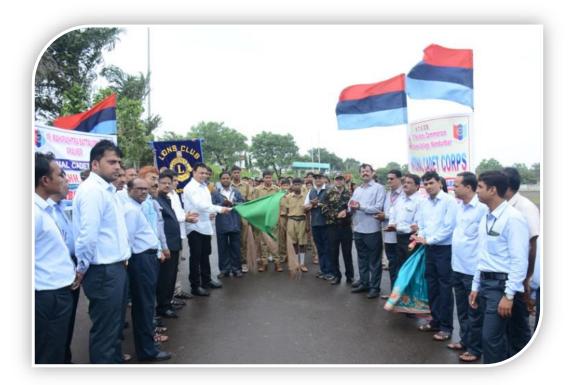

#### 1. Title of Event: Tree Plantation (World Enviornment Day-Week)

2. Introduction of the event: The National Cadet Corps (NCC) unit frequently organises tree plantation on the college campus including Environment Day-week. Mostly every year summer vacation ends on 14 June and 15 June the college commences opening of new academic session. The activity of tree plantation was organised at the auspicious hands of the president of NTVS Hon. Shri. Manojbhaiyya Raghuwanshi in the presence of Principal Dr V. S. Shrivastava, Vice Principal, Dr M. J. Raghuwanshi, NCC officer Lt Vijay Chaudhari, Staff, Students and Cadets. Around 25 plants were planted which includes Neem, Champa, Mogara, Saptaparni etc. The activity is collaborated with NSS Unit as well. The Chairman of the Institute positively responded to such extension activity and asked the authorities to promote the same society for human wellbeing. The trees are taken care by the cadets and Volunteers every week.