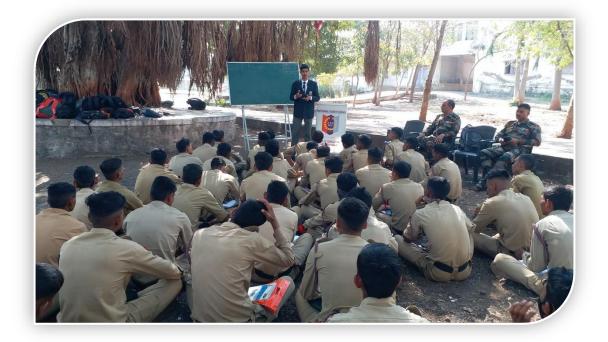

#### 1. Title of Event: Tree Plantation (World Enviornment Day-Week)

2. Introduction of the event: The National Cadet Corps (NCC) unit frequently organises tree plantation on the college campus including Environment Day-week. Mostly every year summer vacation ends on 14 June and 15 June the college commences opening of new academic session. The activity of tree plantation was organised at the auspicious hands of the president of NTVS Hon. Shri. Manojbhaiyya Raghuwanshi in the presence of Principal Dr V. S. Shrivastava, Vice Principal, Dr M. J. Raghuwanshi, NCC officer Lt Vijay Chaudhari, Staff, Students and Cadets. Around 25 plants were planted which includes Neem, Champa, Mogara, Saptaparni etc. The activity is collaborated with NSS Unit as well. The Chairman of the Institute positively responded to such extension activity and asked the authorities to promote the same society for human wellbeing. The trees are taken care by the cadets and Volunteers every week.