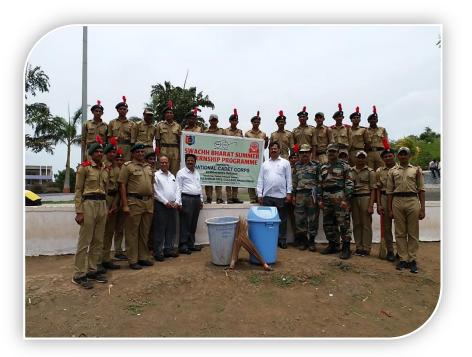

#### 1. Title of Event: Tree Plantation (World Enviornment Day-Week)

2. Introduction of the event: The National Cadet Corps (NCC) unit frequently organises tree plantation on the college campus including Environment Day-week. Mostly every year summer vacation ends on 14 June and 15 June the college commences opening of new academic session. The activity of tree plantation was organised at the auspicious hands of the president of NTVS Hon. Shri. Manojbhaiyya Raghuwanshi in the presence of Principal Dr V. S. Shrivastava, Vice Principal, Dr M. J. Raghuwanshi, NCC officer Lt Vijay Chaudhari, Staff, Students and Cadets. Around 25 plants were planted which includes Neem, Champa, Mogara, Saptaparni etc. The activity is collaborated with NSS Unit as well. The Chairman of the Institute positively responded to such extension activity and asked the authorities to promote the same society for human wellbeing. The trees are taken care by the cadets and Volunteers every week.